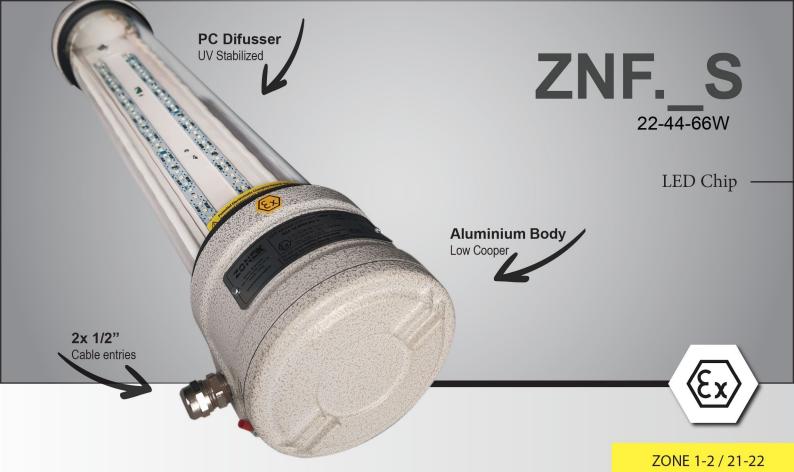

Product ZNF Series Led String Lamp

Certification SCA 19 ATEX 015X

Marking II 2G Ex db IIB T6 Gb

II 2D Ex tb IIIC T85°C Db

IP IP 66

Ambiant Temp.  $-20 \,^{\circ}\text{C}$  up to  $+55 \,^{\circ}\text{C}$ 

Standarts EN60079-0: 2018; EN60079-1: 2014; EN60079-31: 2014

Cable Entries 2x 1/2"

Body Low Cooper Aluminium Alloy

Difusser Shock and high temperature resistant polycarbonate tube

Gaskets NBR oring on cover and high temp. res. silicone

Paint Electrostatic Powder Coat
Circuit Eaglerise or Osram Driver.

Rated Voltage 220/240V Frequency 50/60 Hz

Application Oil refineries, Chemical and petrochemical plants, Boiler rooms etc.

IK Rating Body IK10

IP 66

-20 °C < T<sub>a</sub> < +55 °C

**Emergency Kit** 