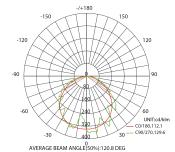

ZNF.44W - 6500K

ZNF.66W - 6500K

ZNF.X SERIES type fluorescent lamp, led chip and led tube comprises assembly with two end caps. The housing consists of a transparent pol-ycarbonate tube with aluminium end caps. The electronics are located within the flameproof enclosure. Tube and end caps sealed with cemented joint. Both end caps connected together by two 6 mm diameter tie bars, therefore compressing the tube and cemented joints between caps. The equipment is intended for fixed installation. The equipment has normal fluorescent lamp, led fluorescent lamp and emergency kit variations.