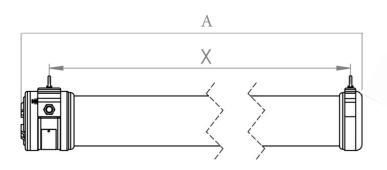

## DIMENSIONAL DRAWING

**Ceiling mounting** with clamp TYPE "U"

Pendant mounting with eyebolt TYPE "O"

|             | Α    | В   | C   | Х | у   | weight (kg) | Lumen |
|-------------|------|-----|-----|---|-----|-------------|-------|
| ZNF.22WS    | 720  | 210 | 142 |   | 186 | 6,5         | ~2504 |
| ZNF.44W     | 1320 | 210 | 142 |   | 186 | 8,5         | ~5731 |
| ZNF.66WS    | 1320 | 210 | 142 |   | 186 | 8.5         | ~7829 |
| ZNF.22WS.EM | 720  | 210 | 142 |   | 186 | 6,7         | ~2504 |
| ZNF.44WS.EM | 1320 | 210 | 142 |   | 186 | 8,7         | ~5731 |
| ZNF.66WS.EM | 1320 | 210 | 142 |   | 186 | 8.7         | ~7829 |