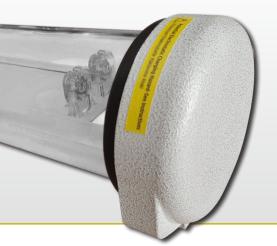

ZNF.44W - 6500K

ZNF.66W - 6500K

ZNF.X SERIES type fluorescent lamp, led chip and led tube comprises assembly with two end caps. The housing consists of a transparent pol-ycarbonate tube with aluminium end caps. The electronics are located within the flameproof enclosure. Tube and end caps sealed with cemented joint. Both end caps connected together by two 6 mm diameter tie bars, therefore compressing the tube and cemented joints between caps. The equipment is intended for fixed installation. The equipment has normal fluorescent lamp, led fluorescent lamp and emergency kit variations.