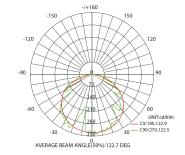

ZNF.44W - 6500K

ZNF.66W - 6500K

ZNF.X SERIES type fluorescent lamp, led chip and led tube comprises assembly with two end caps. The housing consists of a transparent pol-ycarbonate tube with aluminium end caps. The electronics are located within the flameproof enclosure. Tube and end caps sealed with cemented joint. Both end caps connected together by two 6 mm diameter tie bars, therefore compressing the tube and cemented joints between caps. The equipment is intended for fixed installation. The equipment has normal fluorescent lamp, led fluorescent lamp and emergency kit variations.