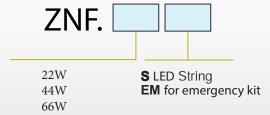

## DIMENSIONAL DRAWING

**Ceiling mounting** with clamp TYPE "U"

Pendant mounting with eyebolt TYPE "O"

|             | Α    | В   | C   | Х | у   | weight (kg) | Lumen |
|-------------|------|-----|-----|---|-----|-------------|-------|
| ZNF.22WS    | 720  | 210 | 142 |   | 186 | 6,5         | ~2504 |
| ZNF.44W     | 1320 | 210 | 142 |   | 186 | 8,5         | ~5731 |
| ZNF.66WS    | 1320 | 210 | 142 |   | 186 | 8.5         | ~7829 |
| ZNF.22WS.EM | 720  | 210 | 142 |   | 186 | 6,7         | ~2504 |
| ZNF.44WS.EM | 1320 | 210 | 142 |   | 186 | 8,7         | ~5731 |
| ZNF.66WS.EM | 1320 | 210 | 142 |   | 186 | 8.7         | ~7829 |

ZNF.44W - 6500K

ZNF.66W - 6500K

ZNF.X SERIES type fluorescent lamp, led chip and led tube comprises assembly with two end caps. The housing consists of a transparent pol-ycarbonate tube with aluminium end caps. The electronics are located within the flameproof enclosure. Tube and end caps sealed with cemented joint. Both end caps connected together by two 6 mm diameter tie bars, therefore compressing the tube and cemented joints between caps. The equipment is intended for fixed installation. The equipment has normal fluorescent lamp, led fluorescent lamp and emergency kit variations.