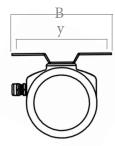

## DIMENSIONAL DRAWING

**Ceiling mounting** with clamp TYPE "U"

Pendant mounting with eyebolt TYPE "O"

|             | Α    | В   | C   | Х | у   | weight (kg) | Lumen |
|-------------|------|-----|-----|---|-----|-------------|-------|
| ZNF.22WS    | 720  | 210 | 142 |   | 186 | 6,5         | ~2504 |
| ZNF.44W     | 1320 | 210 | 142 |   | 186 | 8,5         | ~5731 |
| ZNF.66WS    | 1320 | 210 | 142 |   | 186 | 8.5         | ~7829 |
| ZNF.22WS.EM | 720  | 210 | 142 |   | 186 | 6,7         | ~2504 |
| ZNF.44WS.EM | 1320 | 210 | 142 |   | 186 | 8,7         | ~5731 |
| ZNF.66WS.EM | 1320 | 210 | 142 |   | 186 | 8.7         | ~7829 |